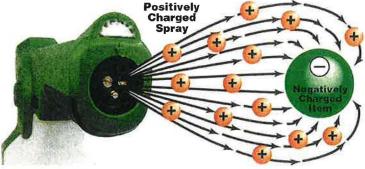

## **Additional information**

- Our Electrostatic sprayer technology

Electrostatic spray technology is a new way to apply cleaners, sanitizers, and disinfectants to help facilities treat surfaces, often in less time and with better coverage than traditional cleaning methods. The technology is well-established, with a history of more than 60 years in other areas, including agriculture, automotive, and tanning industries, but it has only recently been applied to surface disinfection.

Electrostatic sprayers work by charging liquids (i.e., cleaners, sanitizers, and disinfectants) as they pass through a sprayer nozzle. This generates charged droplets that repel one another and actively seek out environmental surfaces, which they stick to and even wrap around to coat all sides. The result is a uniform coating of sanitizer or disinfectant on sprayed objects, including hard-to-reach areas that manual cleaning can miss. The technology also helps avoid liquid pooling often associated with trigger sprayers.