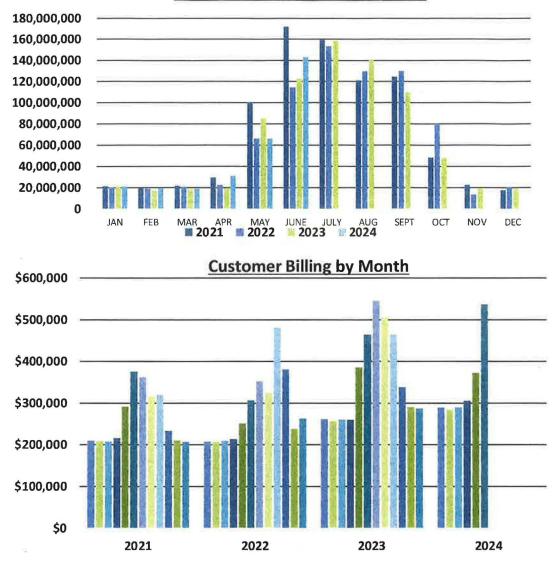

# **Customer Billing by Year**

# **Operations Manager Report**

Water Usage Report- James reviewed the Water Usage Report and discussed the numbers for May. He stated we will be above last years number We pumped 76.9 M, gallons, billed 66 M gallons, not including water used in flushing the tank., etc. White City Water Improvement District Board of Trustees Planning Committee Wednesday, June 19, 2024