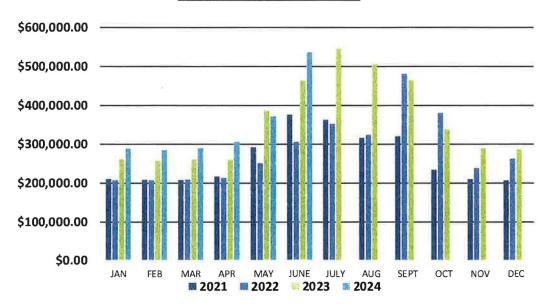

# **Customer Billing by Year**

5. Accountant/Financial Report -

Year to Date Report for May, 2024 -Dave Sanderson reviewed the Year to Date financial statements and distributed the Residential Water Sales Report. He stated everything is going well although water sales are down. It was moved by Mr. Johansen, seconded by Ms. Seiger-Webster the Year to Date Report be accepted. The motion was approved with the following vote: Ms. Flint and Seiger-Webster, aye; Messrs. Johansen, Cutler and True, aye.