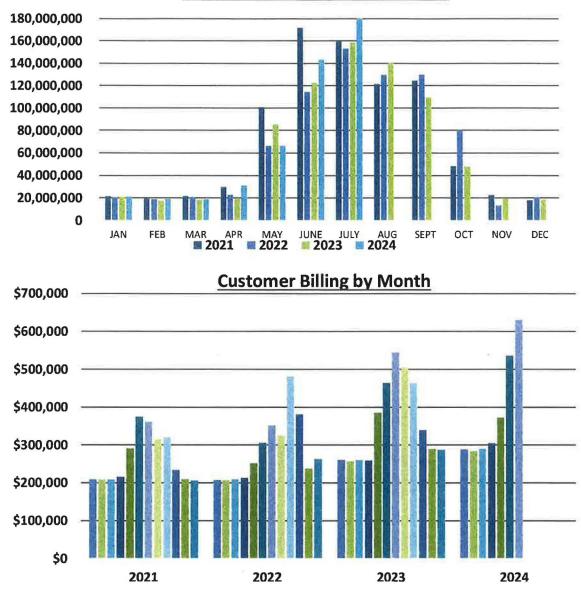

**Customer Usage by Year (Gallons)** 

# 3. Managers Reports Operations Manager Report

- Water Usage Report James reported we pumped151M gallons of water and billed 143M in June, for 11% unaccounted for. He noted we are doing a lot of flushing.
- Status of Amber/Poppy Lane Pipeline Connection James reported this project was completed on June 30, in just under a month time. Poppy is being designed now. Google Fiber is blue staking Amber now.
- General Repair and Maintenance Report James noted we had ta major leak which was covered on Facebook. He was out of town at that time and Ryan handled. Three potential claims have been received, 2 vehicles and a home. James reviewed various repair matters: a main line replacement on Carnation, long side on Poppy.
  - 100 HP VFD Replacement The 100 HP VFD at the booster station and the motor at Well 8 have been replaced and both are up and running. It was moved by Mr. Johansen, seconded by Ms. Seiger-Webster the Operations Manager Report be accepted. The motion was approved with the following vote: Messrs. Johansen and True, aye.