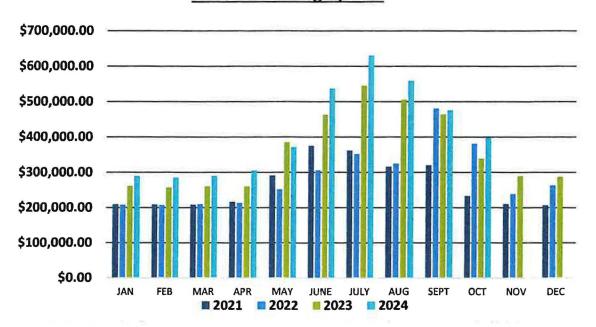

205
  - A. Discussion of the Character, Professional Competence or Physical or Mental Health of an Individual. (Utah Code Ann. 52-4-205)
  - B. Strategy sessions to discuss pending or reasonably imminent litigation. (Utah Code Ann. 52-4-205)
  - C. Strategy sessions to discuss the purchase, exchange, or lease of real property. (Utah Code Ann. 52-4-205)
  - D. Discussion regarding deployment of security, personnel, devices, or systems; and (Utah Code Ann. 52-4-205)
  - E. Investigative proceedings regarding allegations of criminal misconduct. (Utah Code Ann. 52-4-205)
- 13. Discussion and Action RE: Salary adjustments if any
- 14. Water System Issues
- 15. Suggested Items for Future Board Meetings.
- 16. Adjourn

## **Customer Usage by Year (Gallons)**





## **Customer Billing by Year**



# WHITE CITY WATER IMPROVEMENT DISTRICT RULES & REGULATIONS

Effective January 2025

- 1. All water delivered by the District to its Customers shall be metered through water meters. The District will check, inspect, change, or adjust the meter at the discretion of the District. Customers shall not open meter boxes for the purpose of turning the water off or on unless special permission has been granted, or in the case of emergency. At no time are Customers authorized to tamper with the operation of the water meter there are to be no sprinkler supply valves installed inside the meter barrel. The District shall assume the responsibility and expense of the operation and maintenance of the meter.
- 2. Should a meter fail to register at any time, the water delivered during such a period shall