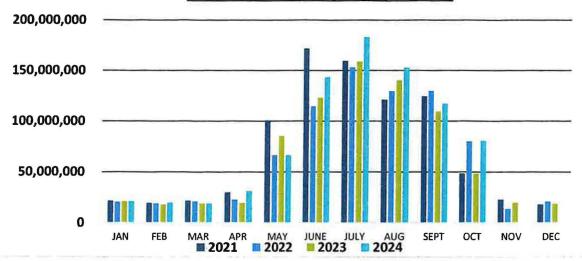

as allowed under Utah Code Ann. 52-4-205
  - A. Discussion of the Character, Professional Competence or Physical or Mental Health of an Individual. (Utah Code Ann. 52-4-205)
  - B. Strategy sessions to discuss pending or reasonably imminent litigation. (Utah Code Ann. 52-4-205)
  - C. Strategy sessions to discuss the purchase, exchange, or lease of real property. (Utah Code Ann. 52-4-205)
  - D. Discussion regarding deployment of security, personnel, devices, or systems; and (Utah Code Ann. 52-4-205)
  - E. Investigative proceedings regarding allegations of criminal misconduct. (Utah Code Ann. 52-4-205)
- 13. Discussion and Action RE: Salary adjustments if any
- 14. Water System Issues
- 15. Suggested Items for Future Board Meetings.
- 16. Adjourn

## **Customer Usage by Year (Gallons)**





## **Customer Billing by Year**



# WHITE CITY WATER IMPROVEMENT DISTRICT RULES & REGULATIONS

Effective January 2025

- 1. All water delivered by the District to its Customers shall be metered through water meters. The District will check, inspect, change, or adjust the meter at the discretion of the District. Customers shall not open meter boxes for the purpose of turning the water off or on unless special permission has been granted, or in the case of emergency. At no time are Customers authorized to tamper with the operation of the water meter there are to be no sprinkler supply valves installed inside the meter barrel. The District shall assume the responsibility and expense of the operation and maintenance of the meter.
- 2. Should a meter fail to register at any time, the water